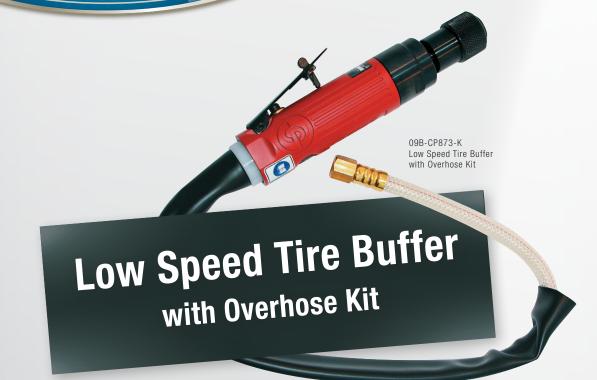

## **TOP FEATURES & BENEFITS**

- **FUNCTIONAL:** Quick change slip chuck for fast and easy change of buffing wheel
- EASE OF USE: Adjustable speed control
- **CONVENIENT:** Lock off throttle to prevent accidental start-up
- APPLICATIONS: Ideal for patchwork, roughing areas for recapping and cleaning tire moldings
- Rear exhaust
- INCLUDES: Whip hose and exhaust hose
- **QUE-MONT # 09B-CP873-K**