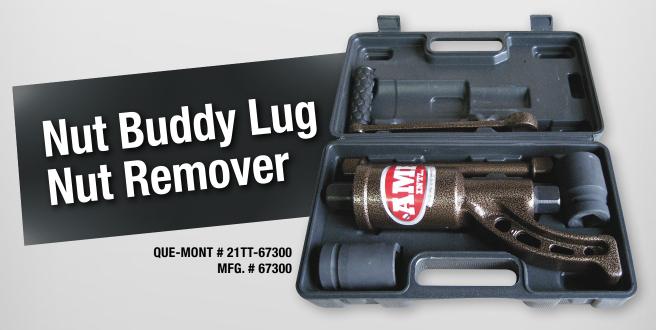

## **Bust Loose the Most Stubborn Wheel Nuts**

## **TOP FEATURES & BENEFITS**

- STRONG: Loosens the most stubborn wheel nuts.
- VERSATILE: Use on commercial or agricultural wheels.
- **GEAR RATIO:** 58:1.
- RATED OUTPUT TORQUE: 2950 ft/lbs.
- **TWO SOCKETS INCLUDED:** 1-1/2" (38mm\_ and 1-5/16" (33mm).