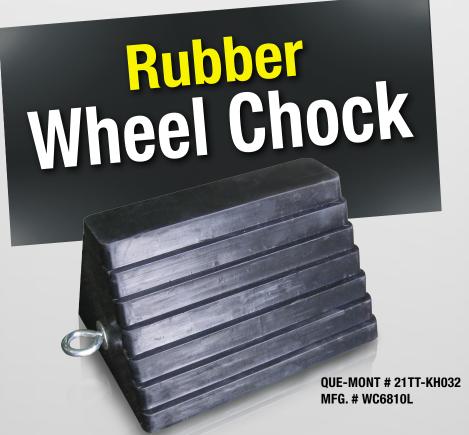

## Heavy-Duty Wheel Chock Prevents Accidents During Maintenance Activities

## **TOP FEATURES & BENEFITS**

- DURABLE: Reinforced rubber construction for added durability.
- **EASE OF USE:** Features an eye bolt for easy chain or rope attachment.
- STURDY: Ribbed pyramid design.
- **CONVENIENT:** Either side of wheel chock can be positioned against the tire.
- **WEIGHT:** 10 lbs (4.5kg).
- Sold individually.