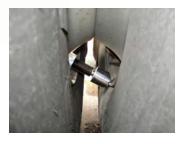

## QUICKLY & EASILY REMOVE STUCK OR FROZEN DUAL STEEL WHEELS!

Makes removing stuck or frozen dual steel wheels quick and easy. Ideal for use on nearly any truck, bus, van or trailer that has dual steel wheels.