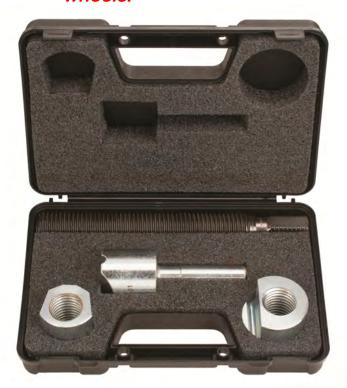

## 34549 DUAL WHEEL SEPARATOR

## QUICKLY & EASILY REMOVE STUCK OR FROZEN DUAL STEEL WHEELS!

Makes removing stuck or frozen dual steel wheels quick and easy. Ideal for use on nearly any truck, bus, van or trailer that has dual steel wheels.

- Innovative "One-piece" Pusher won't fall apart during use
- Pusher is ball bearing-driven for nearzero turning resistance
- Pusher is heat treated for long-lasting strength and durability
- Forcing Screw and Pullers have powerful 1-1/8" diameter x 11 threads for years of reliable service
- Includes two pullers to cover large and small dual wheel applications
- Components have black oxide or bright nickel plating finish for rust and corrosion resistance
- Use with air impact wrench
- Components are laser-etched for easy identification
- Comes in a sturdy, compact, easy-tostore case; 6.5" x 9.5" x 2.5", 5.3 lbs
- Proudly Made in USA
- Limited Lifetime Warranty