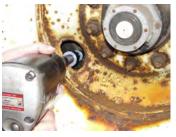

## QUICKLY & EASILY REMOVE STUCK OR FROZEN DUAL STEEL WHEELS!

Makes removing stuck or frozen dual steel wheels quick and easy. Ideal for use on nearly any truck, bus, van or trailer that has dual steel wheels.

- Innovative "One-piece" Pusher won't fall apart during use
- Pusher is ball bearing-driven for nearzero turning resistance
- Pusher is heat treated for long-lasting strength and durability
- Forcing Screw and Pullers have powerful 1-1/8" diameter x 11 threads for years of reliable service
- Includes two pullers to cover large and small dual wheel applications
- Components have black oxide or bright nickel plating finish for rust and corrosion resistance
- Use with air impact wrench
- Components are laser-etched for easy identification
- Comes in a sturdy, compact, easy-tostore case; 6.5" x 9.5" x 2.5", 5.3 lbs
- Proudly Made in USA
- Limited Lifetime Warranty