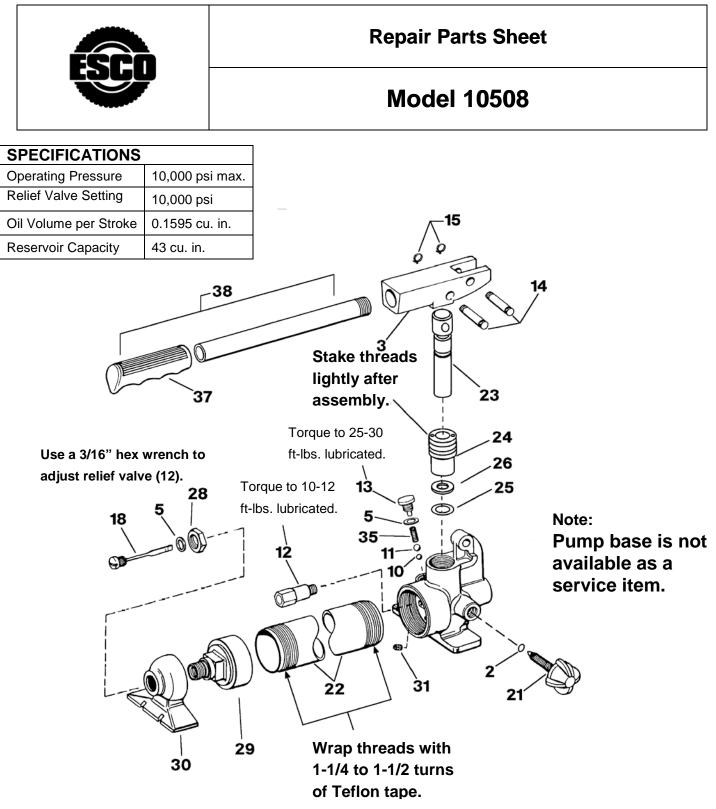

## INSTALL ALL KIT COMPONENTS TO INSURE A COMPLETE AND PROPER REAIR OF THE PUMP

| REPAIR PARTS LIST |                                                                     |          |                                                    |      |             |          |                                        |  |
|-------------------|---------------------------------------------------------------------|----------|----------------------------------------------------|------|-------------|----------|----------------------------------------|--|
| ltem              | Part Number                                                         | Quantity | Description                                        | Item | Part Number | Quantity | Description                            |  |
| 2                 | *                                                                   | 1        | O-Ring                                             | 23   | DA8954900SR | 1        | Piston Link Assembly                   |  |
| 3                 | B113060-1                                                           | 1        | Beam                                               | 24   | DA6853446SR | 1        | Piston Sleeve<br>(Inc. item 25 and 26) |  |
| 5                 | *                                                                   | 2        | Gasket                                             | 25   | *           | 1        | O-Ring                                 |  |
| 10                | *                                                                   | 1        | Ball                                               | 26   | *           | 1        | Teflon Back-Up Ring                    |  |
| 11                | *                                                                   | 1        | Ball                                               | 28   | P75181      | 1        | Lock Nut                               |  |
| 12                | DA8802900SR                                                         | 1        | Relief Valve<br>Assembly                           | 29   | P75266-1    | 1        | Reservoir Cap                          |  |
| 13                | K3006SR                                                             | 1        | Valve Plug (Includes<br>items 5,10,<br>11, and 35) | 30   | P76267-1    | 1        | Pump Rest                              |  |
| 14                | DC106061SR                                                          | 2        | Beam Pin (Inc. two of item 15)                     | 31   | *           | 1        | Oil Strainer                           |  |
| 15                | *                                                                   | 4        | Retaining Ring                                     | 35   | *           | 1        | Spring                                 |  |
| 18                | B110900SR                                                           | 1        | Filler Plug<br>(Inc. item 5)                       | 37   | CL343550    | 1        | Grip                                   |  |
| 21                | DA8786900SR                                                         | 1        | Release Valve (Inc. item 2)                        | 38   | C7900SR     | 1        | Handle/Grip<br>Assembly                |  |
| 22                | P1625                                                               | 1        | Reservoir                                          |      |             |          |                                        |  |
| ★ Iter            | ★ Items included in and available only as part of Repair Kit P39K4. |          |                                                    |      |             |          |                                        |  |