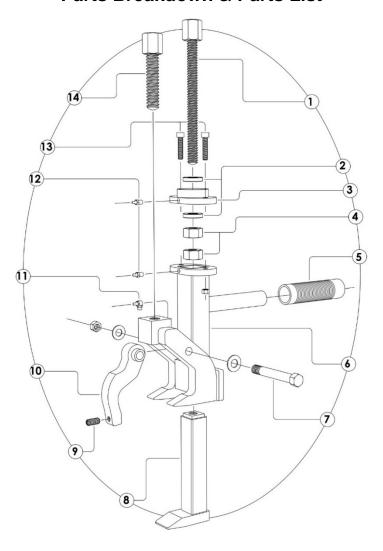

## **Parts Breakdown & Parts List**

| Part # | Description                                                                               | Part # | Description                                                          |
|--------|-------------------------------------------------------------------------------------------|--------|----------------------------------------------------------------------|
| 1*     | Main Drive Bolt. [Part of Kit 20429-2]                                                    | 8      | Bead Pusher                                                          |
| 2*     | Thrust Washers (x2) [Part of Kit 20429-2]                                                 | 9      | 3/8" set screw                                                       |
| 3*     | Top Mounting Flange for Drive Assembly<br>[Part of Kit 20429-2]                           | 10     | Grappling Hook                                                       |
| 4*     | Locking Nuts (x2) [Part of Kit 20429-2]                                                   | 11     | Right Angle Grease Fitting                                           |
| 5      | Plastic Handle                                                                            | 12     | Strait Grease Fitting (x2)                                           |
| 6      | Main Housing Weldment                                                                     | 13     | Flange Mounting Bolt Assembly (x2 5/16" bolts; x2 5/16 locking nuts) |
| 7      | Pivot Bolt Assembly (x1 1/2 in. Bolt; x2 1/2 in. Flat<br>Washers; x1 1/2 in. Locking Nut) | 14     | Secondary Drive Bolt for Grappling Hook                              |

\*NOTE: Numbers 1-4 make up the Drive Assembly KIT 20429-2 (this is assembled separate of the main body of the tool prior to its being attached.) Part #'s 1-4 are NOT available separately and ONLY come assembled in KIT 20429-2.