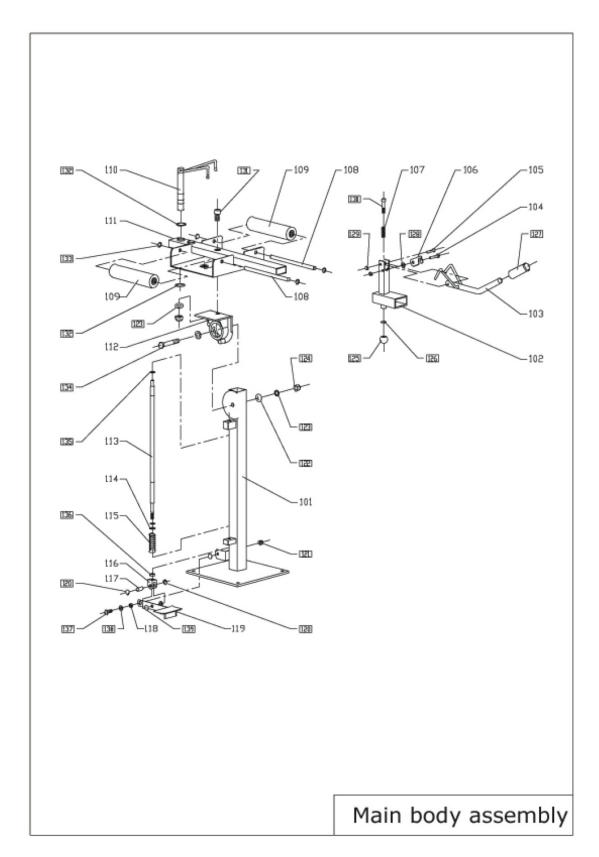

AME INTERNATIONAL - 5 - WWW.AMEINTL.NET

AME INTERNATIONAL - 10 - WWW.AMEINTL.NET

| No. | Code   | Description             |     | Quantity |
|-----|--------|-------------------------|-----|----------|
| 101 | 410000 | Post                    |     | one      |
| 102 | 210000 | Sliding bush            |     | one      |
| 103 | 230000 | Spread hook sets2       |     | one      |
| 104 | 200002 | Screw 2                 |     | one      |
| 105 | 200001 | Screw 1                 |     | one      |
| 106 | 200003 | Locking plate           |     | one      |
| 107 | 200006 | Pressure spring         |     | one      |
| 108 | 100001 | Axis of roller          |     | two      |
| 109 | 360000 | Roller sets             |     | two      |
| 110 | 220000 | Spread hook sets1       |     | one      |
| 111 | 110000 | Roller support          |     | one      |
| 112 | 420000 | Turn plate welding sets |     | one      |
| 113 | 400001 | Pull rod                |     | one      |
| 114 | 400003 | Retainer ring           |     | one      |
| 115 | 400002 | Pressure spring         |     | one      |
| 116 | 400005 | Connector               |     | one      |
| 117 | 400004 | Pin roll                |     | one      |
| 118 | 300003 | Spacer bush             |     | one      |
| 119 | 430000 | Foot board              |     | one      |
| 120 |        | Circlip for shaft       | 12  | two      |
| 121 |        | Lock nut                | M10 | one      |
| 122 |        | Even gasket             | 16  | three    |
| 123 |        | Grower gasket           | 16  | two      |
| 124 |        | Lock nut                | M16 | two      |

AME INTERNATIONAL - 11 - WWW.AMEINTL.NET

| 125 | Ball handle BM10X32      | 1 |
|-----|--------------------------|---|
| 126 | Hexagon thin nut M10     | 1 |
| 127 | Rubber cover             | 1 |
| 128 | Even gasket 8            | 1 |
| 129 | Lock nut M8              | 2 |
| 130 | Socket cap screw M10X50  | 1 |
| 131 | Socket cap screw M16X30  | 1 |
| 132 | Circlip for shaft 25     | 2 |
| 133 | Circlip for shaft 14     | 4 |
| 134 | Hexagon head bolt M16X90 | 1 |
| 135 | Circlip for shaft 16     | 2 |
| 136 | Hexangular nut M10       | 1 |

| NO. | Code | Description       |        | Quantity |
|-----|------|-------------------|--------|----------|
| 137 |      | Even gasket       | 10     | 2        |
| 138 |      | Hexagon head bolt | M10X25 | 1        |
| 139 |      | Even gasket       | 12     | 2        |
| 140 |      |                   |        |          |