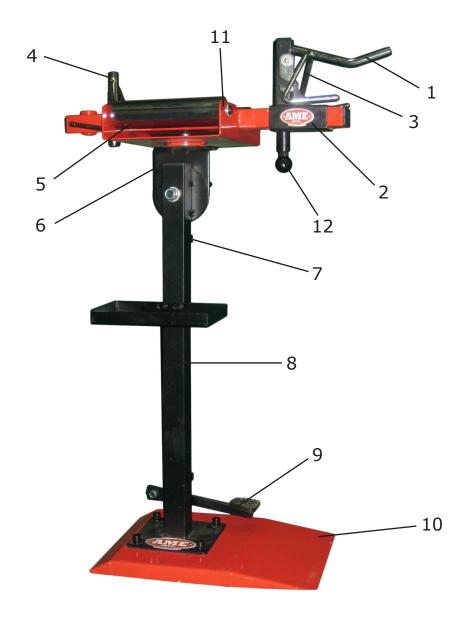

- 1. Spread hook sets1
- 2. Sliding bush
- 3. Locking plate
- 4. Spread hook sets2

- 5. Roller
- 6. Turnplate
- 7. Guiding pole
- 8. Pressure spring

- 9. Foot board
- 10. Base
- 11. Roller support
- 12. Adjustable bar of sliding bush